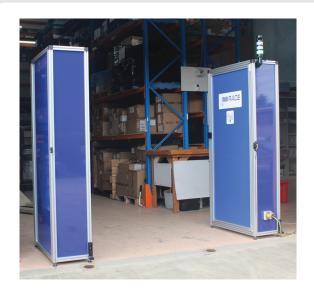

## **UMD RFID RACE**

Let Unique Micro Design automate your RFID and data capture requirements with UMD's RFID RACE (RFID Advance Controller for Embedded Application) solution; The **RACE Portals.** 

The RACE Portals automatically scans RFID tags as they enter and exit the warehouse, for real time asset tracking. Additionally, image, video and item temperature data may also be captured while passing through the portal.

## **RFID RACE PORTAL**

Capture large volumes of product data entering and exiting the warehouse. The high level of reading accuracy from the RFID Portals means that you have constant visibility and awareness of product movements, streamlining stock movement and warehouse management.

## RFID RACE PORTAL READER FX9600 from Zebra

Using the latest RFID reader features that keep up with high volume RFID data capture as goods move throughout the warehouse and production process.

The RACE architecture is based on a Linux embedded controller that is used to interface to any low level reader protocol based UHF RFID reader/writers. It controls all aspects of systems operations including RFID data capture, sensor integration, diagnostics, database and network communications. A dashboard showing diagnostics and settings can be accessed via a browser or optionally attached HDMI external display / touchscreen.