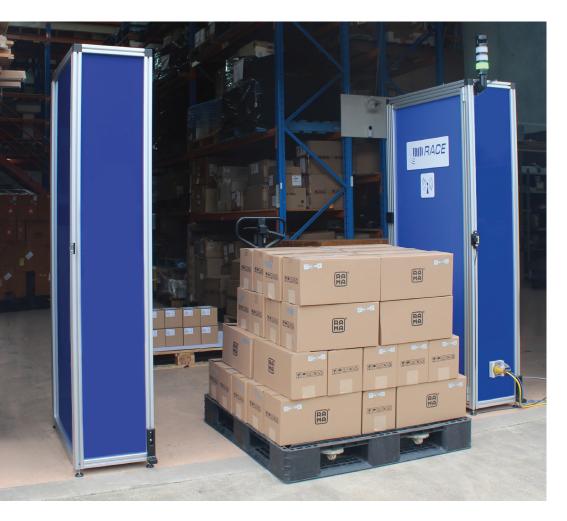

## **UMD RFID RACE**

Let Unique Micro Design automate your RFID and data capture requirements with UMD's RFID RACE (RFID Advance Controller for Embedded Application) solution; The **RACE Portals.** 

The RACE Portals automatically scans RFID tags as they enter and exit the warehouse, for real time asset tracking. Additionally, image, video and item temperature data may also be captured while passing through the portal.

## **RFID RACE PORTAL**

Capture large volumes of product data entering and exiting the warehouse. The high level of reading accuracy from the RFID Portals means that you have constant visibility and awareness of product movements, streamlining stock movement and warehouse management.

## RFID RACE PORTAL READER FX9600 from Zebra

Using the latest RFID reader features that keep up with high volume RFID data capture as goods move throughout the warehouse and production process.

The RACE architecture is based on a Linux embedded controller that is used to interface to any low level reader protocol based UHF RFID reader/writers. It controls all aspects of systems operations including RFID data capture, sensor integration, diagnostics, database and network communications. A dashboard showing diagnostics and settings can be accessed via a browser or optionally attached HDMI external display / touchscreen.